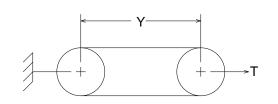

## **Measuring Information**

\* T (lb) is per belt/rib/strand

| · · · · · · · · · · · · · · · · · · · |            |               |           |           |              |              |               |           |
|---------------------------------------|------------|---------------|-----------|-----------|--------------|--------------|---------------|-----------|
| Y<br>(in)                             | T*<br>(lb) | G min<br>(in) | W<br>(in) | Angle (°) | O.D.<br>(in) | O.C.<br>(in) | Max Ride (in) | S<br>(in) |
| 89.949 + 0.550<br>- 0.550             | 65         | 0.55          | 0.637     | 34        | 5.730        | 16.902       | 0.20          | 0.75      |

Reference RMA IP-20-1988 for the industry standard governing this belt.

The length shall be measured by placing the belts on two sheaves of equal diameters that have been grooved in accordance with standard specifications and rotated at least three complete turns with the specified tension so that each strand receives half the total tension. The length will be that length obtained by adding the Reference Circumference of one sheave at dimension 'W' to twice the center distance (dimension 'Y').