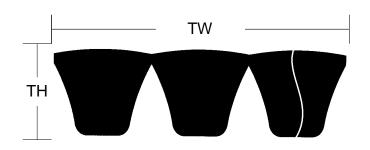

## **Belt Section**

| Cross Section | Datum Length<br>(in)    | TW <sub>S</sub> (in) | TH<br>(in) | TW <sub>T</sub> (in) | Strands |  |  |  |  |  |  |  |
|---------------|-------------------------|----------------------|------------|----------------------|---------|--|--|--|--|--|--|--|
| B PowerBand   | 196.80 + 1.10<br>- 1.10 | 3/4                  | 13/32      | 1 31/32              | 3       |  |  |  |  |  |  |  |