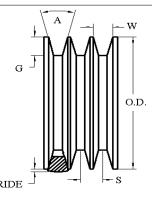

## **Measuring Information**

\* T (lb) is per belt/rib/strand

| · · · · · · · · · · · · · · · · · · · |            |               |           |           |              |              |               |           |
|---------------------------------------|------------|---------------|-----------|-----------|--------------|--------------|---------------|-----------|
| Y<br>(in)                             | T*<br>(lb) | G min<br>(in) | W<br>(in) | Angle (°) | O.D.<br>(in) | O.C.<br>(in) | Max Ride (in) | S<br>(in) |
| 89.949 + 0.550<br>- 0.550             | 65         | 0.55          | 0.637     | 34        | 5.730        | 16.902       | 0.20          | 0.75      |