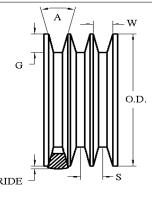

## **Measuring Information**

\* T (lb) is per belt/rib/strand

|                                       |            |               |           | , , ,     |              |              |               |           |
|---------------------------------------|------------|---------------|-----------|-----------|--------------|--------------|---------------|-----------|
| Y<br>(in)                             | T*<br>(lb) | G min<br>(in) | W<br>(in) | Angle (°) | O.D.<br>(in) | O.C.<br>(in) | Max Ride (in) | S<br>(in) |
| 149.199 <sup>+ 1.000</sup><br>- 1.000 | 65         | 0.55          | 0.637     | 34        | 5.730        | 16.902       | 0.20          | 0.75      |