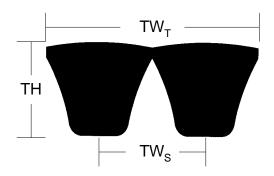

## **Belt Section**

| Cross Section | Datum L | ength            | TW <sub>S</sub> (in) | TH<br>(in) | TW <sub>T</sub> (in) | Strands |
|---------------|---------|------------------|----------------------|------------|----------------------|---------|
| B PowerBand   | 315.30  | + 2.00<br>- 2.00 | 3/4                  | 13/32      | 1 5/16               | 2       |