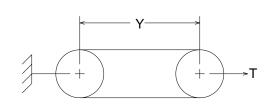

## **Measuring Information**

\* T (lb) is per belt/rib/strand

|                                       |            |               |           | , , ,     |              |              |               |           |
|---------------------------------------|------------|---------------|-----------|-----------|--------------|--------------|---------------|-----------|
| Y<br>(in)                             | T*<br>(lb) | G min<br>(in) | W<br>(in) | Angle (°) | O.D.<br>(in) | O.C.<br>(in) | Max Ride (in) | S<br>(in) |
| 149.199 <sup>+ 1.000</sup><br>- 1.000 | 65         | 0.55          | 0.637     | 34        | 5.730        | 16.902       | 0.20          | 0.75      |

Reference RMA IP-20-1988 for the industry standard governing this belt.

The length shall be measured by placing the belts on two sheaves of equal diameters that have been grooved in accordance with standard specifications and rotated at least three complete turns with the specified tension so that each strand receives half the total tension. The length will be that length obtained by adding the Reference Circumference of one sheave at dimension 'W' to twice the center distance (dimension 'Y').