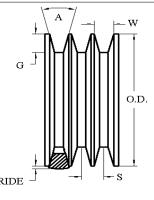

## **Measuring Information**

\* T (lb) is per belt/rib/strand

| · · · · · · · · · · · · · · · · · · · |            |               |           |           |              |              | , ,              |           |  |
|---------------------------------------|------------|---------------|-----------|-----------|--------------|--------------|------------------|-----------|--|
| Y<br>(in)                             | T*<br>(lb) | G min<br>(in) | W<br>(in) | Angle (°) | O.D.<br>(in) | O.C.<br>(in) | Max Ride<br>(in) | S<br>(in) |  |
| 38.949 + 0.400<br>- 0.400             | 65         | 0.55          | 0.637     | 34        | 5.730        | 16.902       | 0.20             | 0.75      |  |