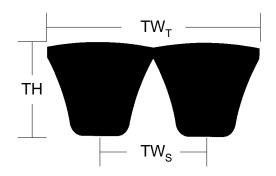

## **Belt Section**

| Cross Section | Datum Length<br>(in)   | TW <sub>S</sub> (in) | TH<br>(in) | TW <sub>T</sub> (in) | Strands |
|---------------|------------------------|----------------------|------------|----------------------|---------|
| B PowerBand   | 94.80 + 0.80<br>- 0.80 | 3/4                  | 13/32      | 1 5/16               | 2       |