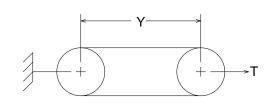

## **Measuring Information**

\* T (lb) is per belt/rib/strand

| · · · · · · · · · · · · · · · · · · · |            |               |           |           |              |              | , ,              |           |  |
|---------------------------------------|------------|---------------|-----------|-----------|--------------|--------------|------------------|-----------|--|
| Y<br>(in)                             | T*<br>(lb) | G min<br>(in) | W<br>(in) | Angle (°) | O.D.<br>(in) | O.C.<br>(in) | Max Ride<br>(in) | S<br>(in) |  |
| 38.949 + 0.400<br>- 0.400             | 65         | 0.55          | 0.637     | 34        | 5.730        | 16.902       | 0.20             | 0.75      |  |

Reference RMA IP-20-1988 for the industry standard governing this belt.

The length shall be measured by placing the belts on two sheaves of equal diameters that have been grooved in accordance with standard specifications and rotated at least three complete turns with the specified tension so that each strand receives half the total tension. The length will be that length obtained by adding the Reference Circumference of one sheave at dimension 'W' to twice the center distance (dimension 'Y').