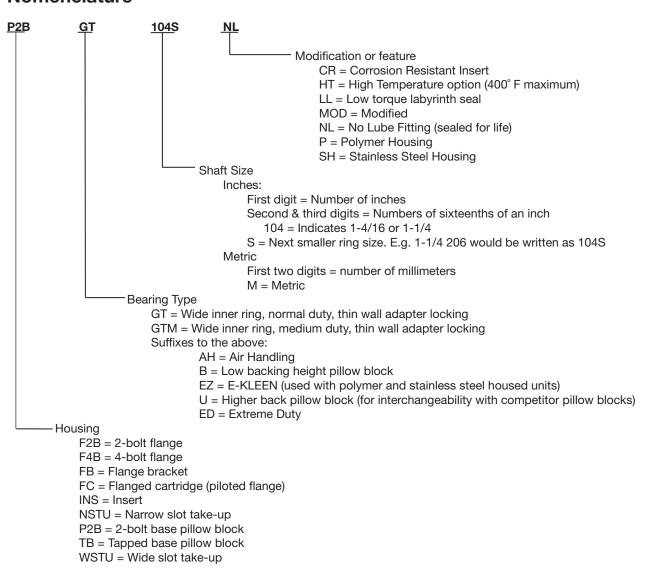

**HOW TO ORDER/NOMENCLATURE** 

When part numbers are not shown, the product may be specified by description or part name.

This method is used when ordering units that include modifications or options. To order by description, use the nomenclature key shown below and add any special instructions to the end of the description for options not covered by the nomenclature.

## **Nomenclature**