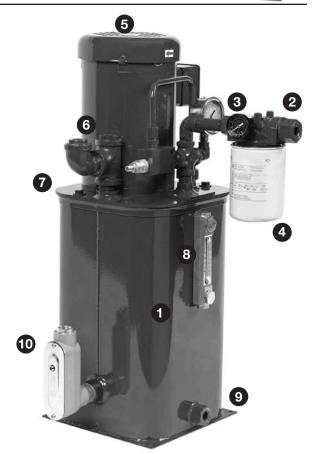

# SLEEVOIL ONE SYSTEM FOR TWO SLEEVOIL BEARINGS

Oil level and filtration system fits all Dodge SLEEVOIL Bearing

- 1 Five Gallon Tank
- 2 Oil Pump Supply Line
- 3 Pressure Gauge
- 4 Spin on Filter
- 5 Standard NEMA Motor
- 6 Return Line Connection—1" NPT coupling with two inlets
- Removable Tank Cover
- 8 Oil Level/Temperature Gauge
- 9 Mounting Bracket
- Immersion Heater & Thermostat Option—1"NPT Port
- 11 Filtered Breather (not shown)
- 12 Nameplate (not shown)