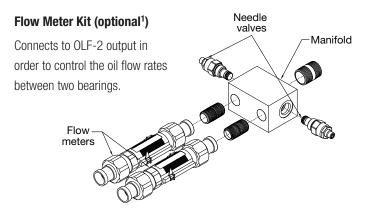

#### Optional Parts1

| Description                                                           | Part Number |
|-----------------------------------------------------------------------|-------------|
| Combination Heater/Thermostat<br>260 Watt, 120 Volt Heater            | 434725      |
| Combination Heater/Thermostat<br>260 Watt, 240 Volt Heater            | 434726      |
| Flow Meter Kit                                                        | 079498      |
| Desiccant Filter Kit (to be installed in series with standard filter) | 079754      |

<sup>1</sup>Not included with OLF2. Order desired part if required.