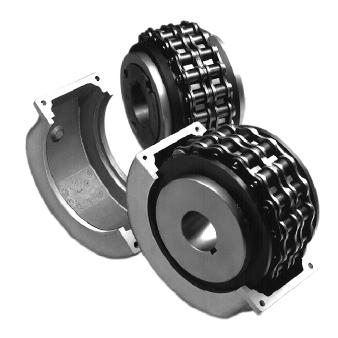

## **Chain Couplings**

DODGE Chain Couplings offer a simple, widely accepted and inexpensive way to couple two shafts. They are interchangeable with industry standard dimensions. DODGE Chain Couplings can be provided with TAPER-LOCK bushed hubs, finished bore or reboreable flanges. Chain coupling covers and chain assemblies are also available from stock.

### **Shaft Attachment Flexibility**

- TAPER-LOCK bushings
- Slip fit with setscrews
- Interference fit

#### **High Torque Capability**

- Hardened tooth sprockets
- ANSI standard double width roller chain

### **Compact Design**

- All metallic components
- Excellent torque to bore compatibility