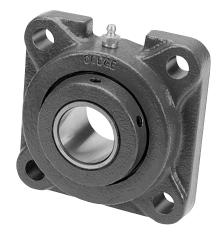

## **UNISPHERE II**

- High capacity double row spherical bearings
- 2-bolt pillow blocks and 4-bolt flange bearings 1-7/16" to 4", 40mm to 90mm.
- Same rolling elements and installation ready features as the S-2000 bearing.
- Ductile iron pillow block housing with 65,000 PSI tensile strength is 92% the strength of steel.
- DODGE "R" Seal provides contacting lip protection, crimped to the outer race; maintains sealing effectiveness at maximum misalignment.
- Springlok<sup>™</sup> collar mount with 65 setscrew spacing for optimum clamping force.