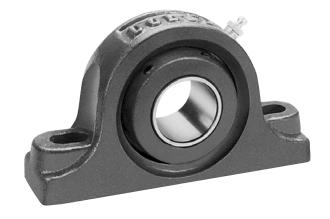

## **UNISPHERE II**

- High capacity double row spherical bearings
- 2-bolt pillow blocks and 4-bolt flange bearings 1-7/16" to 4", 40mm to 90mm.
- Same rolling elements and installation ready features as the S-2000 bearing.
- Ductile iron pillow block housing with 65,000 PSI tensile strength is 92% the strength of steel.
- DODGE "R" Seal provides contacting lip protection, crimped to the outer race; maintains sealing effectiveness at maximum misalignment.
- Springlok<sup>™</sup> collar mount with 65 setscrew spacing for optimum clamping force.