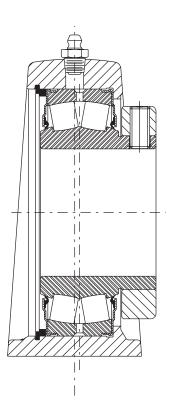

## **UNISPHERE II**

- High capacity double row spherical bearings
- 2-bolt pillow blocks and 4-bolt flange bearings 1-7/16" to 4", 40mm to 90mm.
- Same rolling elements and installation ready features as the S-2000 bearing.
- Ductile iron pillow block housing with 65,000 PSI tensile strength is 92% the strength of steel.
- DODGE "R" Seal provides contacting lip protection, crimped to the outer race; maintains sealing effectiveness at maximum misalignment.
- Springlok<sup>™</sup> collar mount with 65 setscrew spacing for optimum clamping force.