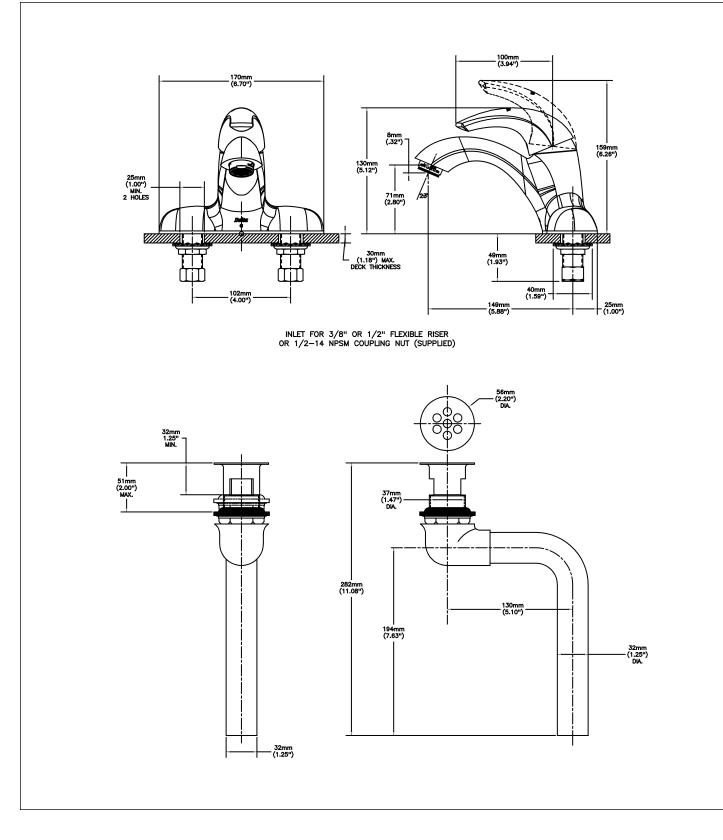

### (Dimensional drawing on following page)

Delta reserves the right (1) to make changes to specifications and materials, and (2) to change or discontinue models, both without notice or obligation. Dimensions are for reference. Measurement may vary plus or minus 6mm(0.25"). Mounting locations are suggested only. Check with local codes for requirements in your area. This spec was produced June 01, 2017.

Delta reserves the right (1) to make changes to specifications and materials, and (2) to change or discontinue models, both without notice or obligation. Dimensions are for reference. Measurement may vary plus or minus 6mm(0.25"). Mounting locations are suggested only. Check with local codes for requirements in your area. This spec was produced June 01, 2017.