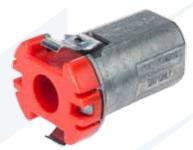

# Cut-In Snap Lock BX Connector

## Features

- Provides significant labor savings when installing metal clad or armored cable in old work (cut-in) electrical box installations
- No tools are required when assembling to the cable or box
- The anti-short bushing is pre-assembled and will not fall out during transit or installation
- After installing the old-work box in the wall and fishing the cable through the box, simply snap the cable to the fitting and snap the fitting into the box
- The Cut-in Snap Lock BX connector can easily be removed without tools and is reusable

#### **Product Advantage**

- Faster installation
- No tools required
- One piece design
- Robust, pre-assembled anti-short bushing
- Easy removal
- Reusable

#### Standard Material

- Die cast zinc
- Spring steel
- Polycarbonate bushing