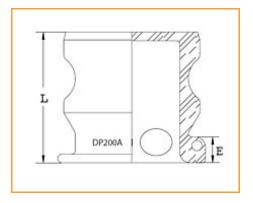

|  | UIII | Ua. | เบบ |  |
|--|------|-----|-----|--|
|  |      |     |     |  |
|  |      |     |     |  |

| End Size           | 1 1/4 in<br>31.75 mm |
|--------------------|----------------------|
| Total Width        | 2.125 in             |
| Length             | 2.125 in             |
| E - Exposed Length | 0.469 in             |
| Weight             | 1.2300 lb<br>0.56 kg |
| Order Increment    | 1                    |