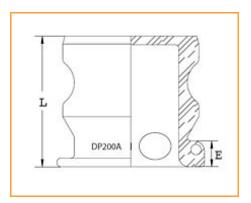

| Specifications | - |
|----------------|---|
|                |   |

| End Size           | 5 in<br>127.00 mm    |
|--------------------|----------------------|
| Total Width        | 2.594 in             |
| Length             | 2.594 in             |
| E - Exposed Length | 0.469 in             |
| Weight             | 6.2500 lb<br>2.83 kg |
| Order Increment    | 1                    |