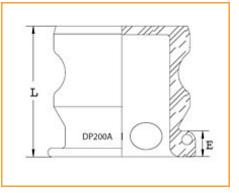

Specifications

| End Size           | 2 1/2 in<br>63.50 mm |
|--------------------|----------------------|
| Total Width        | 2.437 in             |
| Length             | 2.437 in             |
| E - Exposed Length | 0.469 in             |
| Weight             | 1.5200 lb<br>0.69 kg |
| Order Increment    | 1                    |