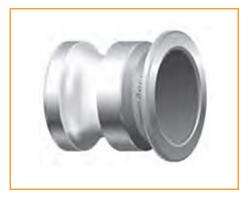

## Item # 20135774, INSTA-LOCK DUST PLUG DP400AL 4 in Aluminum

**APPLICATION:** Dust plug is used to seal the pipe system and hose assemblies during non-use or transfer of assembly. Mating parts are the Part C, Part B, and Part D.

BRANDING: Example: Continental Contitech DP200SS

Note: Continental Contitech Fittings are never to be used in steam or compressed air service.

Warning: Dust Caps and Dust Plugs are not to be used in pressure applications for safety and environmental reasons.