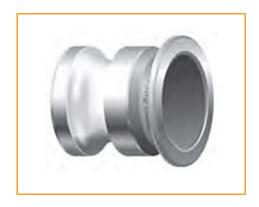

## Item # 20135698, INSTA-LOCK DUST PLUG DP150SS 1 1/2 in 316# Stainless Steel

**APPLICATION:** Dust plug is used to seal the pipe system and hose assemblies during non-use or transfer of assembly. Mating parts are the Part C, Part B, and Part D.

## Product Specifications | Specifications

| Product Specifications - |                       |  |
|--------------------------|-----------------------|--|
| Туре                     | INSTA-LOCK™ Dust Plug |  |
| Style                    | Dust Plug             |  |
| Material                 | 316# Stainless Steel  |  |
| Brand                    | INSTA-LOCK™ DUST PLUG |  |
| Order Code               | 650-848               |  |