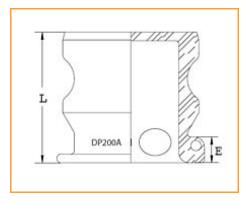

|   |      | ıcai |  |
|---|------|------|--|
|   |      |      |  |
| - | CUII |      |  |
|   |      |      |  |

| End Size           | 1 in<br>25.40 mm     |
|--------------------|----------------------|
| Total Width        | 1.843 in             |
| Length             | 1.843 in             |
| E - Exposed Length | 0.469 in             |
| Weight             | 0.8400 lb<br>0.38 kg |
| Order Increment    | 1                    |