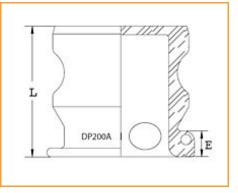

Specifications

| End Size           | 2 in<br>50.80 mm     |
|--------------------|----------------------|
| Total Width        | 2.375 in             |
| Length             | 2.375 in             |
| E - Exposed Length | 0.469 in             |
| Weight             | 2.5800 lb<br>1.17 kg |
| Order Increment    | 1                    |