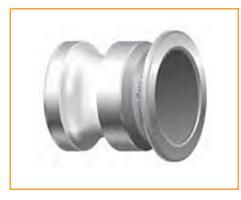

## Item # 20135841, INSTA-LOCK DUST PLUG DP300SS 3 in 316# Stainless Steel

**APPLICATION:** Dust plug is used to seal the pipe system and hose assemblies during non-use or transfer of assembly. Mating parts are the Part C, Part B, and Part D.

BRANDING: Example: Continental Contitech DP200SS

Note: Continental Contitech Fittings are never to be used in steam or compressed air service.

Warning: Dust Caps and Dust Plugs are not to be used in pressure applications for safety and environmental reasons.