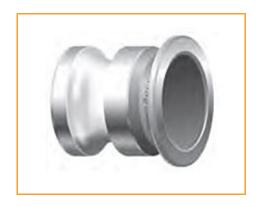

## Item # 20195382, INSTA-LOCK DUST PLUG DP600SS 6 in 316# Stainless Steel

**APPLICATION:** Dust plug is used to seal the pipe system and hose assemblies during non-use or transfer of assembly. Mating parts are the Part C, Part B, and Part D.

## Product Specifications | Specifications

| Product Specifications - |                       |  |  |  |
|--------------------------|-----------------------|--|--|--|
| Туре                     | INSTA-LOCK™ Dust Plug |  |  |  |
| Style                    | Dust Plug             |  |  |  |
| Material                 | 316# Stainless Steel  |  |  |  |
| Brand                    | INSTA-LOCK™ DUST PLUG |  |  |  |
| Order Code               | 650-848               |  |  |  |