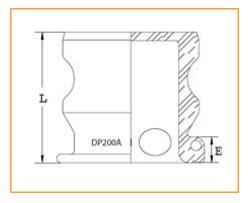

|    | CITI |     |      |  |
|----|------|-----|------|--|
|    |      |     | LIV. |  |
| nc |      | ua. |      |  |
|    |      |     |      |  |
|    |      |     |      |  |

| End Size           | 6 in<br>152.40 mm    |
|--------------------|----------------------|
| Total Width        | 2.781 in             |
| Length             | 2.781 in             |
| E - Exposed Length | 0.469 in             |
| Weight             | 10.320 lb<br>4.68 kg |
| Order Increment    | 1                    |