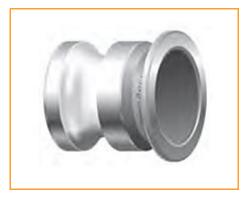

## Item # 20135697, INSTA-LOCK DUST PLUG DP125SS 1 1/4 in 316# Stainless Steel

**APPLICATION:** Dust plug is used to seal the pipe system and hose assemblies during non-use or transfer of assembly. Mating parts are the Part C, Part B, and Part D.

BRANDING: Example: Continental Contitech DP200SS

Note: Continental Contitech Fittings are never to be used in steam or compressed air service.

Warning: Dust Caps and Dust Plugs are not to be used in pressure applications for safety and environmental reasons.