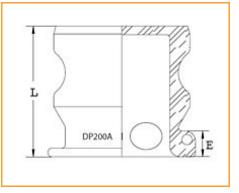

Specifications

| End Size           | 3/4 in<br>19.05 mm   |
|--------------------|----------------------|
| Total Width        | 1.563 in             |
| Length             | 1.563 in             |
| E - Exposed Length | 0.500 in             |
| Weight             | 0.5500 lb<br>0.25 kg |
| Order Increment    | 1                    |