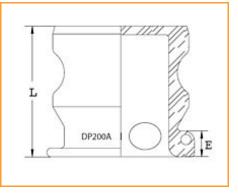

Specifications

| End Size           | 1 1/2 in<br>38.10 mm |
|--------------------|----------------------|
| Total Width        | 2.156 in             |
| Length             | 2.156 in             |
| E - Exposed Length | 0.469 in             |
| Weight             | 2.0100 lb<br>0.91 kg |
| Order Increment    | 1                    |