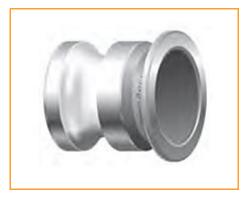

## Item # 20135840, INSTA-LOCK DUST PLUG DP250SS 2 1/2 in 316# Stainless Steel

**APPLICATION:** Dust plug is used to seal the pipe system and hose assemblies during non-use or transfer of assembly. Mating parts are the Part C, Part B, and Part D.

BRANDING: Example: Continental Contitech DP200SS

Note: Continental Contitech Fittings are never to be used in steam or compressed air service.

Warning: Dust Caps and Dust Plugs are not to be used in pressure applications for safety and environmental reasons.