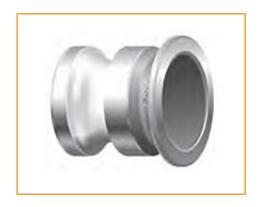

## Item # 20195323, INSTA-LOCK DUST PLUG DP050AL 1/2 in Aluminum

**APPLICATION:** Dust plug is used to seal the pipe system and hose assemblies during non-use or transfer of assembly. Mating parts are the Part C, Part B, and Part D.

## Product Specifications | Specifications

| Product Specifications - |                       |  |  |
|--------------------------|-----------------------|--|--|
| Туре                     | INSTA-LOCK™ Dust Plug |  |  |
| Style                    | Dust Plug             |  |  |
| Material                 | Aluminum              |  |  |
| Brand                    | INSTA-LOCK™ DUST PLUG |  |  |
| Order Code               | 650-832               |  |  |