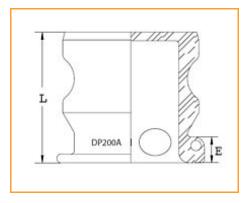

|  | uai |  |
|--|-----|--|
|  |     |  |
|  |     |  |

| End Size           | 3 in<br>76.20 mm     |
|--------------------|----------------------|
| Total Width        | 2.500 in             |
| Length             | 2.500 in             |
| E - Exposed Length | 0.469 in             |
| Weight             | 0.1000 lb<br>0.05 kg |
| Order Increment    | 1                    |