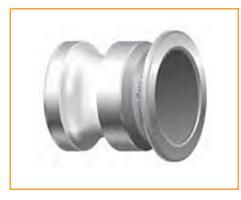

## Item # 20195379, INSTA-LOCK DUST PLUG DP050SS 1/2 in 316# Stainless Steel

**APPLICATION:** Dust plug is used to seal the pipe system and hose assemblies during non-use or transfer of assembly. Mating parts are the Part C, Part B, and Part D.

BRANDING: Example: Continental Contitech DP200SS

Note: Continental Contitech Fittings are never to be used in steam or compressed air service.

Warning: Dust Caps and Dust Plugs are not to be used in pressure applications for safety and environmental reasons.