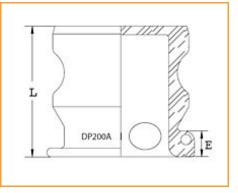

Specifications

| End Size           | 3 in<br>76.20 mm     |
|--------------------|----------------------|
| Total Width        | 2.500 in             |
| Length             | 2.500 in             |
| E - Exposed Length | 0.469 in             |
| Weight             | 0.1800 lb<br>0.08 kg |
| Order Increment    | 1                    |