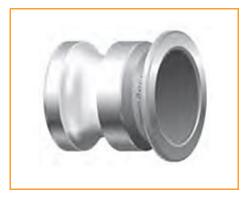

## Item # 20135770, INSTA-LOCK DUST PLUG DP150AL 1 1/2 in Aluminum

**APPLICATION:** Dust plug is used to seal the pipe system and hose assemblies during non-use or transfer of assembly. Mating parts are the Part C, Part B, and Part D.

BRANDING: Example: Continental Contitech DP200SS

Note: Continental Contitech Fittings are never to be used in steam or compressed air service.

Warning: Dust Caps and Dust Plugs are not to be used in pressure applications for safety and environmental reasons.