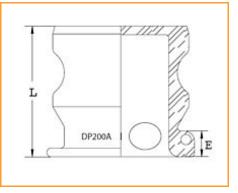

Specifications

| End Size           | 1 in<br>25.40 mm     |
|--------------------|----------------------|
| Total Width        | 1.843 in             |
| Length             | 1.843 in             |
| E - Exposed Length | 0.469 in             |
| Weight             | 0.3400 lb<br>0.15 kg |
| Order Increment    | 1                    |