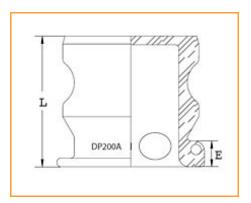

| Specifications |  |  |  |
|----------------|--|--|--|
|                |  |  |  |

| End Size           | 1 1/4 in<br>31.75 mm   |
|--------------------|------------------------|
| Total Width        | 2.125 in               |
| Length             | 2.125 in               |
| E - Exposed Length | 0.469 in               |
| Weight             | 0.4700 lb<br>0.2100 kg |
| Order Increment    | 1                      |