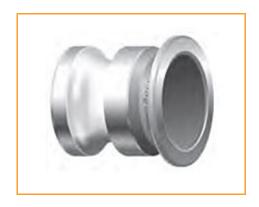

## Item # 20135771, INSTA-LOCK DUST PLUG DP200AL 2 in Aluminum

**APPLICATION:** Dust plug is used to seal the pipe system and hose assemblies during non-use or transfer of assembly. Mating parts are the Part C, Part B, and Part D.

## Product Specifications | Specifications

| Product Specifications – |                       |  |  |  |
|--------------------------|-----------------------|--|--|--|
| Туре                     | INSTA-LOCK™ Dust Plug |  |  |  |
| Style                    | Dust Plug             |  |  |  |
| Material                 | Aluminum              |  |  |  |
| Brand                    | INSTA-LOCK™ DUST PLUG |  |  |  |
| Order Code               | 650-832               |  |  |  |