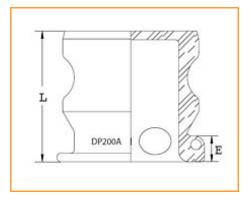

Specifications

| End Size           | 1 1/2 in<br>38.10 mm |
|--------------------|----------------------|
| Total Width        | 2.156 in             |
| Length             | 2.156 in             |
| E - Exposed Length | 0.469 in             |
| Weight             | 0.5800 lb<br>0.26 kg |
| Order Increment    | 1                    |