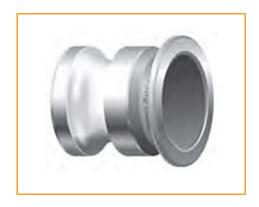

## Item # 20135772, INSTA-LOCK DUST PLUG DP250AL 2 1/2 in Aluminum

**APPLICATION:** Dust plug is used to seal the pipe system and hose assemblies during non-use or transfer of assembly. Mating parts are the Part C, Part B, and Part D.