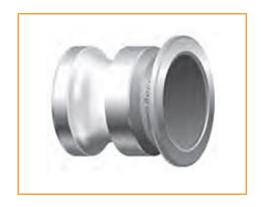

## Item # 20195326, INSTA-LOCK DUST PLUG DP500AL 5 in Aluminum

**APPLICATION:** Dust plug is used to seal the pipe system and hose assemblies during non-use or transfer of assembly. Mating parts are the Part C, Part B, and Part D.