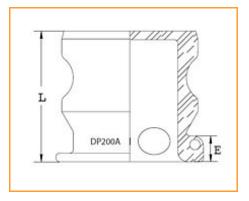

## Type INSTA-LOCK™ Dust Plug Style Dust Plug Material Aluminum Brand INSTA-LOCK™ DUST PLUG Order Code 650-832

Specifications

| End Size           | 5 in<br>127.00 mm    |
|--------------------|----------------------|
| Total Width        | 2.594 in             |
| Length             | 2.594 in             |
| E - Exposed Length | 0.469 in             |
| Weight             | 2.1200 lb<br>0.96 kg |
| Order Increment    | 1                    |