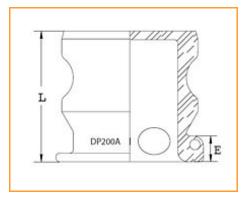

## Type INSTA-LOCK™ Dust Plug Style Dust Plug Material Aluminum Brand INSTA-LOCK™ DUST PLUG Order Code 650-832

| Specifications |  |  |
|----------------|--|--|
|                |  |  |

| End Size           | 3/4 in<br>19.05 mm   |
|--------------------|----------------------|
| Total Width        | 1.563 in             |
| Length             | 1.563 in             |
| E - Exposed Length | 0.500 in             |
| Weight             | 0.3100 lb<br>0.14 kg |
| Order Increment    | 1                    |