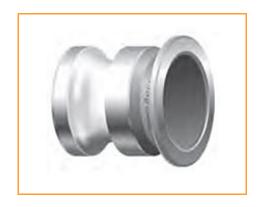

## Item # 20135759, INSTA-LOCK DUST PLUG DP125AL 1 1/4 in Aluminum

**APPLICATION:** Dust plug is used to seal the pipe system and hose assemblies during non-use or transfer of assembly. Mating parts are the Part C, Part B, and Part D.