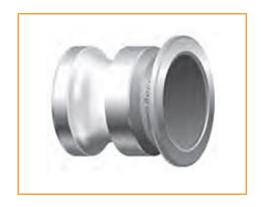

## Item # 20135758, INSTA-LOCK DUST PLUG DP100AL 1 in Aluminum

**APPLICATION:** Dust plug is used to seal the pipe system and hose assemblies during non-use or transfer of assembly. Mating parts are the Part C, Part B, and Part D.

## Product Specifications | Specifications

| Product Specifications - |                       |  |
|--------------------------|-----------------------|--|
| Туре                     | INSTA-LOCK™ Dust Plug |  |
| Style                    | Dust Plug             |  |
| Material                 | Aluminum              |  |
| Brand                    | INSTA-LOCK™ DUST PLUG |  |
| Order Code               | 650-832               |  |