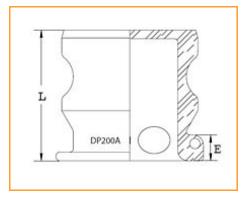

|   |      | ıcai |  |
|---|------|------|--|
|   |      |      |  |
| - | CUII |      |  |
|   |      |      |  |

| End Size           | 1/2 in<br>12.70 mm   |
|--------------------|----------------------|
| Total Width        | 1.531 in             |
| Length             | 1.531 in             |
| E - Exposed Length | 0.500 in             |
| Weight             | 0.1800 lb<br>0.08 kg |
| Order Increment    | 1                    |