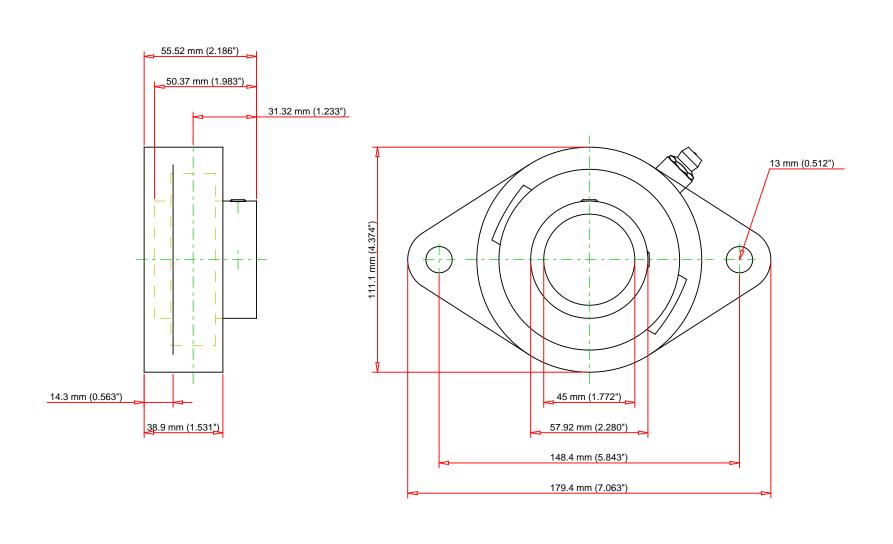

|                                                                                                                                                     | Bearing Number                 | GYE45KRRB SGT |         |                        | ┎╖ᡪ୵ᡪ <i>∖</i> ╭ᡪ <i>ᢐ</i> ᡔᡪᢇᡪᡪᡒ● |
|-----------------------------------------------------------------------------------------------------------------------------------------------------|--------------------------------|---------------|---------|------------------------|------------------------------------|
|                                                                                                                                                     | Load Ratings - C <sub>r</sub>  | 8150 lb       | f 36000 | N                      |                                    |
|                                                                                                                                                     | Load Ratings - C <sub>0r</sub> | 4500 lb       | f 20000 | N                      |                                    |
|                                                                                                                                                     | Weight                         | I             | 0       | kg                     | THE TIMKEN COMPANY                 |
|                                                                                                                                                     | Bolt Size                      | M8x1.25       |         | NORTH CANTON, OHIO USA |                                    |
| Every reasonable effort has been made to ensure the accuracy of the information contained in this writing, but no liability is accepted for errors. |                                |               |         |                        |                                    |

Fafnir® Two-Bolt Flanged Units Setscrew Locking

YCJT 45 SGT

omissions or for any other reason.

FOR DISCUSSION ONLY