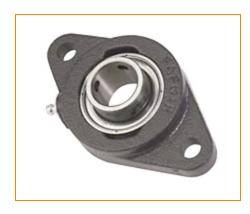

## Part Number YCJT 45 SGT, Fafnir® Two-Bolt Flanged Units Setscrew Locking

## <u>Specifications</u> | <u>Dimensions</u> | <u>Basic Load Ratings</u>

| pecifications |                              |                      |  |  |  |
|---------------|------------------------------|----------------------|--|--|--|
|               | Shaft Size d                 | 1.772 in<br>45 mm    |  |  |  |
|               | Bearing Type                 | Ball Bearing         |  |  |  |
|               | Bearing Number               | GYE45KRRB SGT        |  |  |  |
|               | Dimension E                  | 2.186 in<br>55.52 mm |  |  |  |
|               | Inside Ring Outside Diameter | 2.280 in<br>57.9 mm  |  |  |  |
|               | Series                       | Industrial           |  |  |  |
|               | Weight                       | 5.24 lb<br>2.38 Kg   |  |  |  |
|               | Seal Type                    | Shroud Seal          |  |  |  |
|               | Housing Construction         | Two-Bolt Flange      |  |  |  |
|               | Alternate Part Name          | YCJT45 SGT           |  |  |  |
|               |                              |                      |  |  |  |