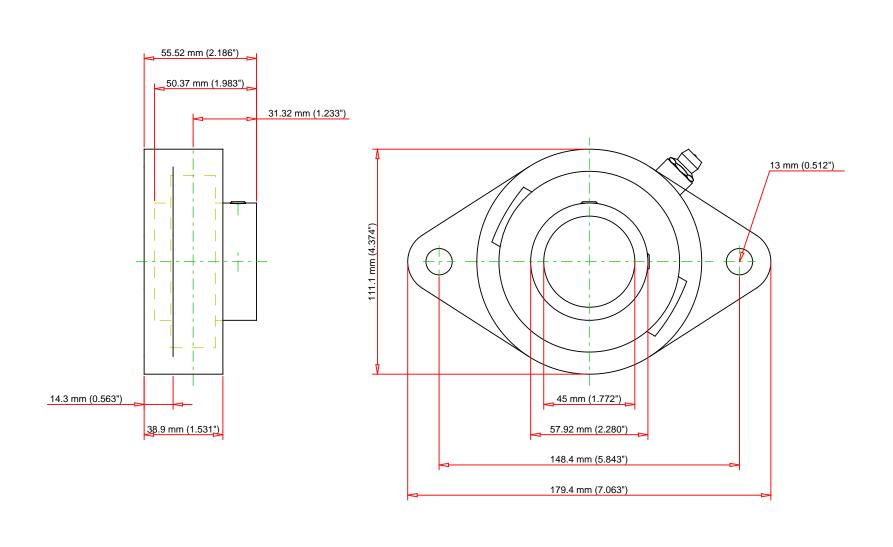

| -                    |                                                                                                                                            |
|----------------------|--------------------------------------------------------------------------------------------------------------------------------------------|
| 179.4 mm<br>7.063 in |                                                                                                                                            |
| 111.1 mm<br>4.374 in |                                                                                                                                            |
| 1.531 in<br>38.9 mm  |                                                                                                                                            |
| 148.4 mm<br>5.843 in |                                                                                                                                            |
| 13.00 mm<br>0.512 in |                                                                                                                                            |
| 14.3 mm<br>0.563 in  |                                                                                                                                            |
| 24.12 mm<br>0.950 in |                                                                                                                                            |
| 50.4 mm<br>1.984 in  |                                                                                                                                            |
| 24.12 mm<br>0.950 in |                                                                                                                                            |
|                      | 7.063 in  111.1 mm 4.374 in  1.531 in 38.9 mm  148.4 mm 5.843 in  13.00 mm 0.512 in  14.3 mm 0.563 in  24.12 mm 0.950 in  50.4 mm 1.984 in |