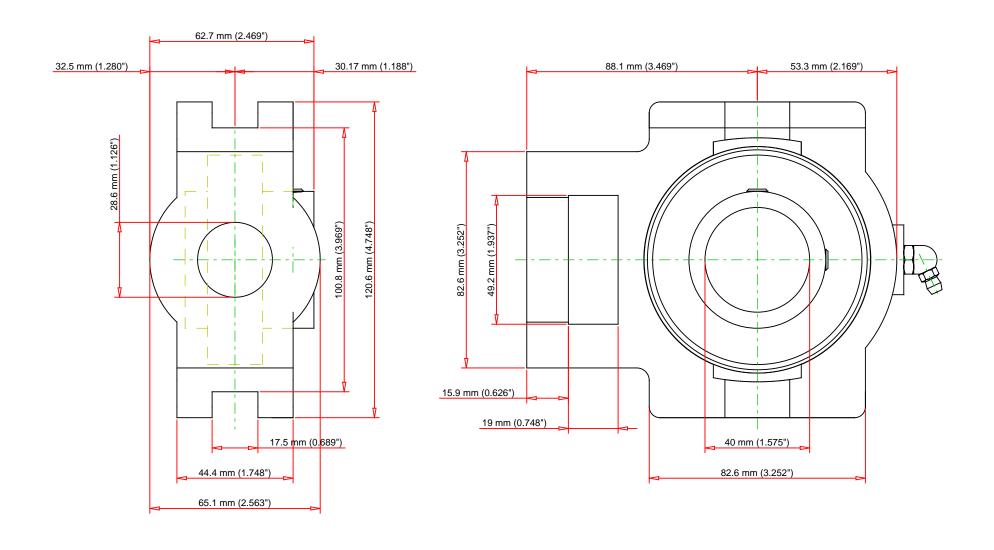

| Bearing Number                 | GYE40KRRB S | GT  |       |    | [a_n\525]\             |
|--------------------------------|-------------|-----|-------|----|------------------------|
| Load Ratings - C <sub>r</sub>  | 8150        | lbf | 36000 | N  |                        |
| Load Ratings - C <sub>0r</sub> | 4400        | lbf | 19600 | N  |                        |
| Weight                         | 24.3        | lb  | 11    | kg | THE TIMKEN COMPANY     |
| Bolt Size                      | M8x1.25     |     |       |    | NORTH CANTON, OHIO USA |

YTU SGT 40

Fafnir® Take-Up Units Setscrew Locking

Every reasonable effort has been made to ensure the accuracy of the information contained in this writing, but no liability is accepted for errors, omissions or for any other reason.