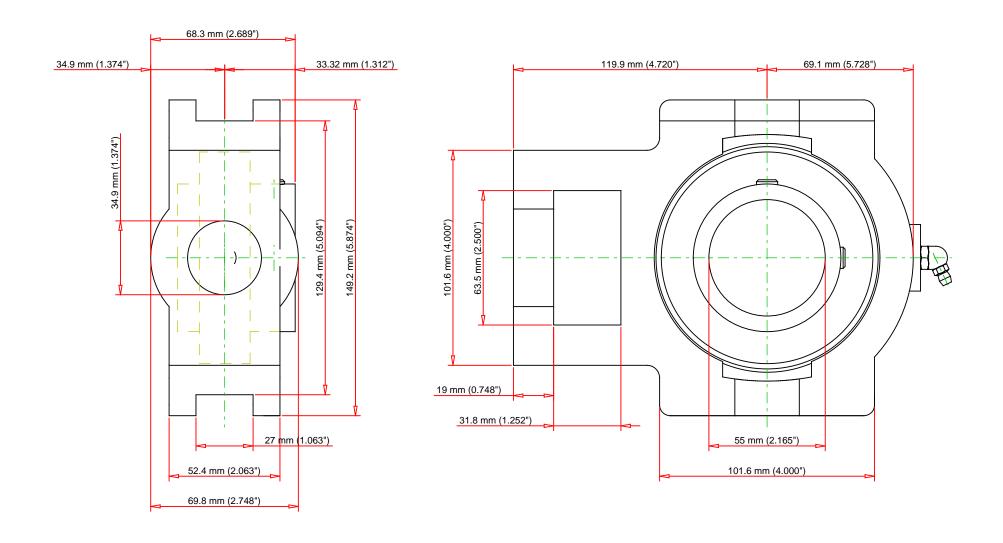

| Bearing Number                 | GYE55KRRB | SGT |       |    | ┎╸┎┪╸┎╶<br>┎╸┎┪╸┎╸<br>┎╸┎┪╸┎╸<br>┎╸┎┪╸┎╸<br>┎╸┎┪╸┎╸<br>┎╸┎┪╸┎╸<br>┎╸┎┪╸┎╸<br>┎╸┎┪╸┎╸<br>┎╸┎┪╸┎╸<br>┎╸┎┪╸┎╸<br>┎╸┎┪╸┎╸<br>┎╸┎╸<br>┎╸┎╸<br>┎╸┎╸<br>┎╸┎╸<br>┎╸┎╸<br>┎╸┎╸<br>┎╸┎╸<br>┎╸┎╸<br>┎╸┎╸<br>┎╸┎╸<br>┎╸┎╸<br>┎╸┎╸<br>┎ ┎ ┎ ┎ |
|--------------------------------|-----------|-----|-------|----|----------------------------------------------------------------------------------------------------------------------------------------------------------------------------------------------------------------------------------|
| Load Ratings - C <sub>r</sub>  | 10800     | lbf | 48000 | N  |                                                                                                                                                                                                                                  |
| Load Ratings - C <sub>0r</sub> | 6400      | lbf | 28500 | N  |                                                                                                                                                                                                                                  |
| Weight                         | 24.3      | lb  | 11    | kg | THE TIMKEN COMPANY                                                                                                                                                                                                               |
| Bolt Size                      | M10x1.5   |     |       |    | NORTH CANTON, OHIO USA                                                                                                                                                                                                           |

YTU SGT 55

Fafnir® Take-Up Units Setscrew Locking

Every reasonable effort has been made to ensure the accuracy of the information contained in this writing, but no liability is accepted for errors, omissions or for any other reason.