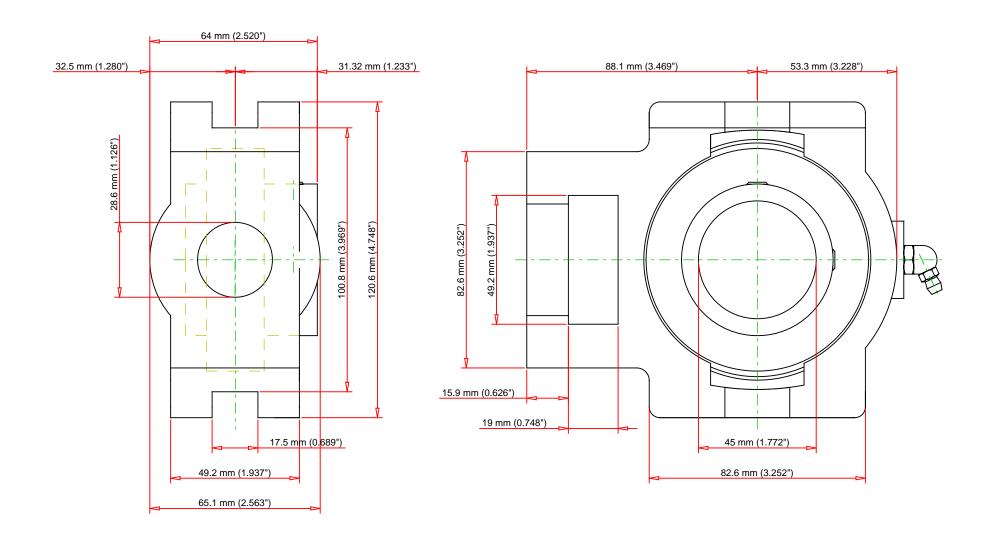

| Bearing Number                 | GYE45KRRB SGT |         |    | [a n  25 \ / 25 & 25 n  5 \ 5 2 \$ |
|--------------------------------|---------------|---------|----|------------------------------------|
| Load Ratings - C <sub>r</sub>  | 8150 lb       | f 36000 | N  |                                    |
| Load Ratings - C <sub>0r</sub> | 4500 lb       | f 20000 | N  |                                    |
| Weight                         | 24.3          | o 11    | kg | THE TIMKEN COMPANY                 |
| Bolt Size                      | M8x1.25       |         |    | NORTH CANTON, OHIO USA             |

YTU SGT 45

Fafnir® Take-Up Units Setscrew Locking

Every reasonable effort has been made to ensure the accuracy of the information contained in this writing, but no liability is accepted for errors, omissions or for any other reason.