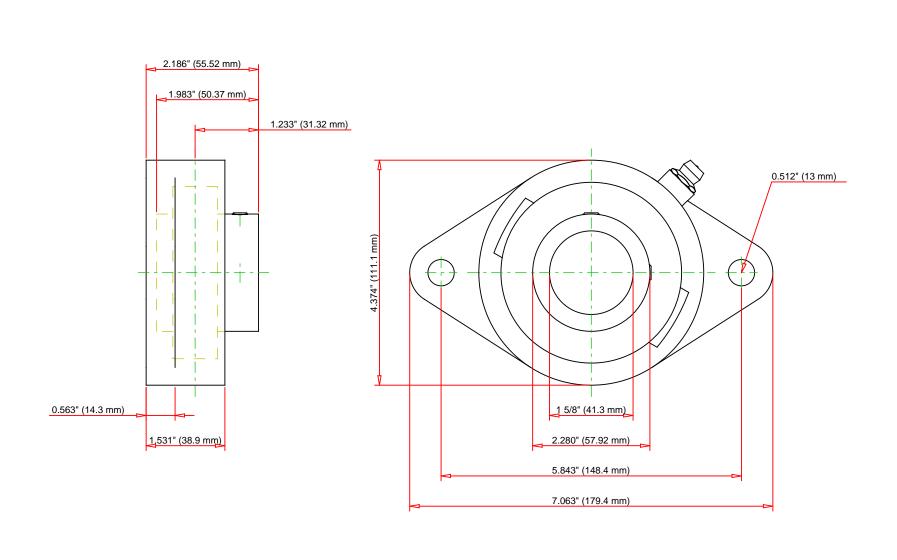

|                                                                                                                                      | Bearing Number                 | GY1110KRRB SGT |     |         | ₲᠗ᡪᢆ <i>ᡶ</i> ᡪ∖╱ᢋ <i>ᢐ</i> ᡔᡪ᠗ᡪ∖ᡪᢧ● |   |
|--------------------------------------------------------------------------------------------------------------------------------------|--------------------------------|----------------|-----|---------|--------------------------------------|---|
|                                                                                                                                      | Load Ratings - C <sub>r</sub>  | 8150           | lbf | 36000 N |                                      | F |
|                                                                                                                                      | Load Ratings - C <sub>0r</sub> | 4500           | lbf | 20000 N |                                      |   |
|                                                                                                                                      | Weight                         |                | lb  | kg      | THE TIMKEN COMPANY                   | ı |
|                                                                                                                                      | Bolt Size                      | M8x1.25        |     |         | NORTH CANTON, OHIO USA               | ı |
| e effort has been made to ensure the accuracy of the information contained in this writing, but no liability is accepted for errors. |                                |                |     |         |                                      | Τ |

Fafnir® Two-Bolt Flanged Units Setscrew Locking

YCJT 1 5/8 SGT

Every reasonable effort has been made to ensure the accuracy of the information contained in this writing, but no liability is accepted for errors omissions or for any other reason.