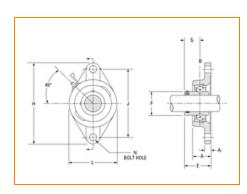

## <u>Specifications</u> | <u>Dimensions</u> | <u>Basic Load Ratings</u>

| Specifications |                              |                      |  |  |  |
|----------------|------------------------------|----------------------|--|--|--|
|                | Shaft Size d                 | 1 5/8 in<br>41.3 mm  |  |  |  |
|                | Bearing Type                 | Ball Bearing         |  |  |  |
|                | Bearing Number               | GY1110KRRB SGT       |  |  |  |
|                | Dimension E                  | 2.186 in<br>55.52 mm |  |  |  |
|                | Inside Ring Outside Diameter | 2.280 in<br>57.9 mm  |  |  |  |
|                | Series                       | Industrial           |  |  |  |
|                | Weight                       | 5.24 lb<br>2.38 Kg   |  |  |  |
|                | Seal Type                    | Shroud Seal          |  |  |  |
|                | Housing Construction         | Two-Bolt Flange      |  |  |  |
|                | Alternate Part Name          | YCJT1 5/8 SGT        |  |  |  |
|                |                              |                      |  |  |  |

| Dimensions –         |                                                                                                                                            |  |  |  |  |
|----------------------|--------------------------------------------------------------------------------------------------------------------------------------------|--|--|--|--|
| 179.4 mm<br>7.063 in |                                                                                                                                            |  |  |  |  |
| 111.1 mm<br>4.374 in |                                                                                                                                            |  |  |  |  |
| 1.531 in<br>38.9 mm  |                                                                                                                                            |  |  |  |  |
| 148.4 mm<br>5.843 in |                                                                                                                                            |  |  |  |  |
| 13.00 mm<br>0.512 in |                                                                                                                                            |  |  |  |  |
| 14.3 mm<br>0.563 in  |                                                                                                                                            |  |  |  |  |
| 24.12 mm<br>0.950 in |                                                                                                                                            |  |  |  |  |
| 50.4 mm<br>1.984 in  |                                                                                                                                            |  |  |  |  |
| 24.12 mm<br>0.950 in |                                                                                                                                            |  |  |  |  |
|                      | 7.063 in  111.1 mm 4.374 in  1.531 in 38.9 mm  148.4 mm 5.843 in  13.00 mm 0.512 in  14.3 mm 0.563 in  24.12 mm 0.950 in  50.4 mm 1.984 in |  |  |  |  |