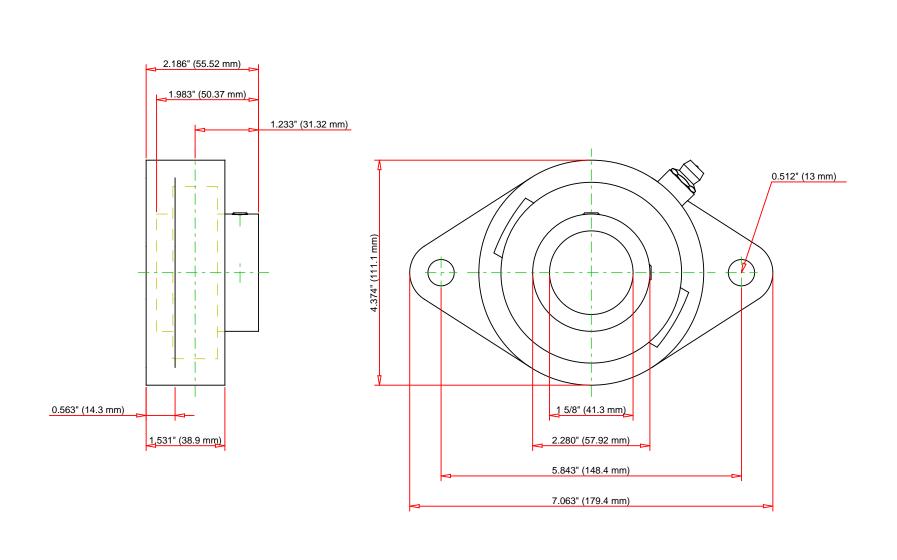

| Dimensions –         |                                                                                                                                            |  |  |  |  |
|----------------------|--------------------------------------------------------------------------------------------------------------------------------------------|--|--|--|--|
| 179.4 mm<br>7.063 in |                                                                                                                                            |  |  |  |  |
| 111.1 mm<br>4.374 in |                                                                                                                                            |  |  |  |  |
| 1.531 in<br>38.9 mm  |                                                                                                                                            |  |  |  |  |
| 148.4 mm<br>5.843 in |                                                                                                                                            |  |  |  |  |
| 13.00 mm<br>0.512 in |                                                                                                                                            |  |  |  |  |
| 14.3 mm<br>0.563 in  |                                                                                                                                            |  |  |  |  |
| 24.12 mm<br>0.950 in |                                                                                                                                            |  |  |  |  |
| 50.4 mm<br>1.984 in  |                                                                                                                                            |  |  |  |  |
| 24.12 mm<br>0.950 in |                                                                                                                                            |  |  |  |  |
|                      | 7.063 in  111.1 mm 4.374 in  1.531 in 38.9 mm  148.4 mm 5.843 in  13.00 mm 0.512 in  14.3 mm 0.563 in  24.12 mm 0.950 in  50.4 mm 1.984 in |  |  |  |  |