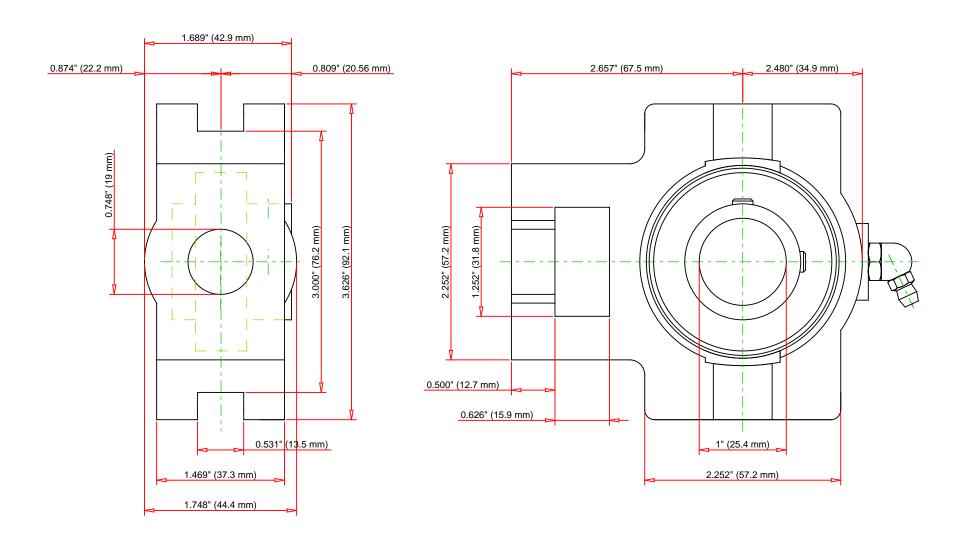

| Bearing Number                 | GY1100KRRB SGT |         |    | ₲ ๗५२५ \ /२५ <i>७</i> ८५ ๗५ \५२● |
|--------------------------------|----------------|---------|----|----------------------------------|
| Load Ratings - C <sub>r</sub>  | 3550 lb        | f 15800 | N  |                                  |
| Load Ratings - C <sub>0r</sub> | 1730 lb        | f 7700  | N  |                                  |
| Weight                         | 24.3 II        | 11      | kg | THE TIMKEN COMPANY               |
| Bolt Size                      | M6x1           |         |    | NORTH CANTON, OHIO USA           |