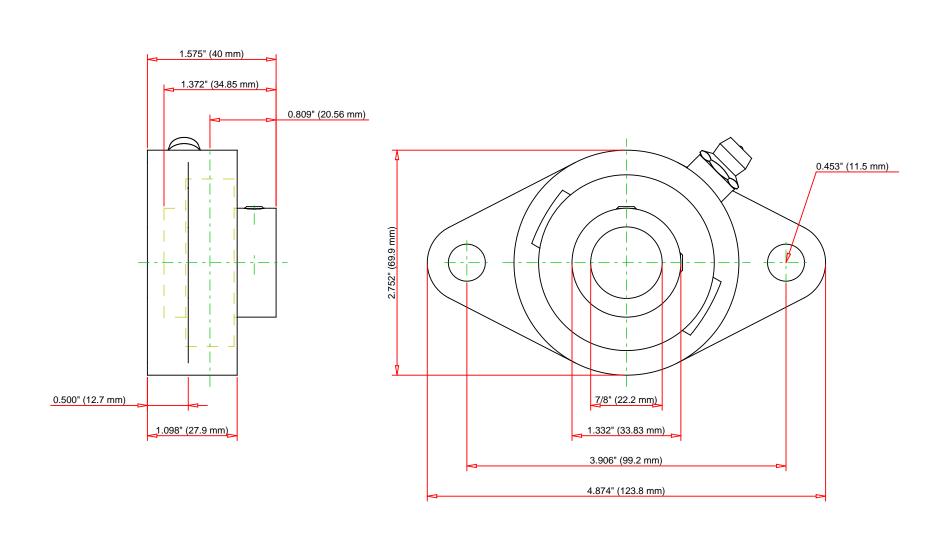

|                                                                                                                                                     | Bearing Number GY1014KRRB SGT  |         | ਯ ๗५८५ \ / ८५ <i>७</i> ८५ ₪५ \५८● |                        |
|-----------------------------------------------------------------------------------------------------------------------------------------------------|--------------------------------|---------|-----------------------------------|------------------------|
|                                                                                                                                                     | Load Ratings - C <sub>r</sub>  | 3550 lb | 15800 N                           |                        |
|                                                                                                                                                     | Load Ratings - C <sub>0r</sub> | 1730 lb | 7700 N                            |                        |
|                                                                                                                                                     | Weight                         | lk      | kg                                | THE TIMKEN COMPANY     |
|                                                                                                                                                     | Bolt Size                      | M6x1    |                                   | NORTH CANTON, OHIO USA |
| Every reasonable effort has been made to ensure the accuracy of the information contained in this writing, but no liability is accepted for errors, |                                |         |                                   |                        |

YCJT 7/8 SGT

Fafnir® Two-Bolt Flanged Units Setscrew Locking

omissions or for any other reason.

FOR DISCUSSION ONLY