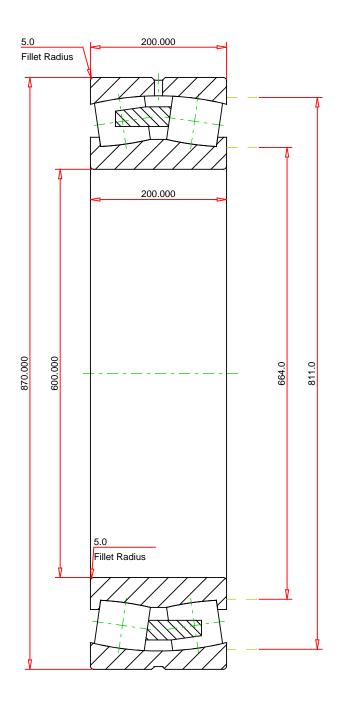

## **METRIC UNITS**

| Number of Rollers Per Row | 28    |    |   |
|---------------------------|-------|----|---|
| ISO Factor e              | 0.21  |    |   |
| ISO Factor Y0             | 3.20  |    |   |
| ISO Factor Y1             | 3.27  |    |   |
| ISO Factor Y2             | 4.87  |    |   |
| Bearing Weight            | 395.0 | kg |   |
| Cage Type                 | YMB   |    | 1 |
| Cage Material             | Brass | Ī  | _ |
|                           |       |    |   |

## THE TIMKEN COMPANY NORTH CANTON, OHIO USA

230/600YMBW507C08 SRB ASSEMBLY

Dynamic Radial Rating (Two Rows) Static Radial Rating 6040000 11700000

Ν

no F

FOR DISCUSSION ONLY

Every reasonable effort has been made to ensure the accuracy of the information contained in this writing, but no liability is accepted for errors, omissions or for any other reason.