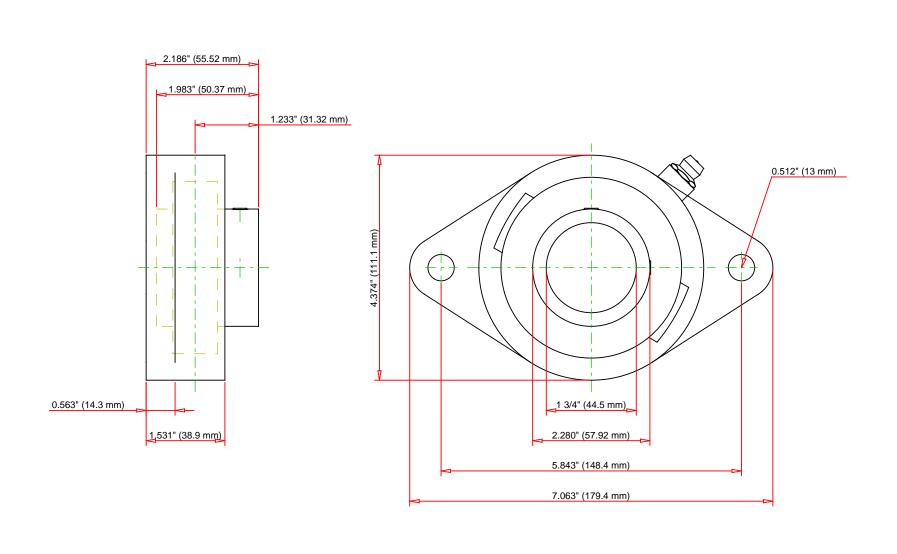

## <u>Specifications</u> | <u>Dimensions</u> | <u>Basic Load Ratings</u>

| Specifications |                              |                      |  |  |  |  |
|----------------|------------------------------|----------------------|--|--|--|--|
|                | Shaft Size d                 | 1 3/4 in<br>44.5 mm  |  |  |  |  |
|                | Bearing Type                 | Ball Bearing         |  |  |  |  |
|                | Bearing Number               | GY1112KRRB SGT       |  |  |  |  |
|                | Dimension E                  | 2.186 in<br>55.52 mm |  |  |  |  |
|                | Inside Ring Outside Diameter | 2.280 in<br>57.9 mm  |  |  |  |  |
|                | Series                       | Industrial           |  |  |  |  |
|                | Weight                       | 5.24 lb<br>2.38 Kg   |  |  |  |  |
|                | Seal Type                    | Shroud Seal          |  |  |  |  |
|                | Housing Construction         | Two-Bolt Flange      |  |  |  |  |
|                | Alternate Part Name          | YCJT1 3/4 SGT        |  |  |  |  |

| -                    |                                                                                                                                            |
|----------------------|--------------------------------------------------------------------------------------------------------------------------------------------|
| 179.4 mm<br>7.063 in |                                                                                                                                            |
| 111.1 mm<br>4.374 in |                                                                                                                                            |
| 1.531 in<br>38.9 mm  |                                                                                                                                            |
| 148.4 mm<br>5.843 in |                                                                                                                                            |
| 13.00 mm<br>0.512 in |                                                                                                                                            |
| 14.3 mm<br>0.563 in  |                                                                                                                                            |
| 24.12 mm<br>0.950 in |                                                                                                                                            |
| 50.4 mm<br>1.984 in  |                                                                                                                                            |
| 24.12 mm<br>0.950 in |                                                                                                                                            |
|                      | 7.063 in  111.1 mm 4.374 in  1.531 in 38.9 mm  148.4 mm 5.843 in  13.00 mm 0.512 in  14.3 mm 0.563 in  24.12 mm 0.950 in  50.4 mm 1.984 in |