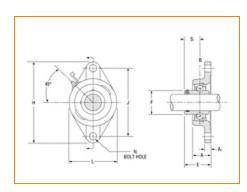

## <u>Specifications</u> | <u>Dimensions</u> | <u>Basic Load Ratings</u>

| Specifications |                              |                      |  |  |  |  |
|----------------|------------------------------|----------------------|--|--|--|--|
|                | Shaft Size d                 | 1 3/4 in<br>44.5 mm  |  |  |  |  |
|                | Bearing Type                 | Ball Bearing         |  |  |  |  |
|                | Bearing Number               | GY1112KRRB SGT       |  |  |  |  |
|                | Dimension E                  | 2.186 in<br>55.52 mm |  |  |  |  |
|                | Inside Ring Outside Diameter | 2.280 in<br>57.9 mm  |  |  |  |  |
|                | Series                       | Industrial           |  |  |  |  |
|                | Weight                       | 5.24 lb<br>2.38 Kg   |  |  |  |  |
|                | Seal Type                    | Shroud Seal          |  |  |  |  |
|                | Housing Construction         | Two-Bolt Flange      |  |  |  |  |
|                | Alternate Part Name          | YCJT1 3/4 SGT        |  |  |  |  |

| -                    |                                                                                                                                            |
|----------------------|--------------------------------------------------------------------------------------------------------------------------------------------|
| 179.4 mm<br>7.063 in |                                                                                                                                            |
| 111.1 mm<br>4.374 in |                                                                                                                                            |
| 1.531 in<br>38.9 mm  |                                                                                                                                            |
| 148.4 mm<br>5.843 in |                                                                                                                                            |
| 13.00 mm<br>0.512 in |                                                                                                                                            |
| 14.3 mm<br>0.563 in  |                                                                                                                                            |
| 24.12 mm<br>0.950 in |                                                                                                                                            |
| 50.4 mm<br>1.984 in  |                                                                                                                                            |
| 24.12 mm<br>0.950 in |                                                                                                                                            |
|                      | 7.063 in  111.1 mm 4.374 in  1.531 in 38.9 mm  148.4 mm 5.843 in  13.00 mm 0.512 in  14.3 mm 0.563 in  24.12 mm 0.950 in  50.4 mm 1.984 in |