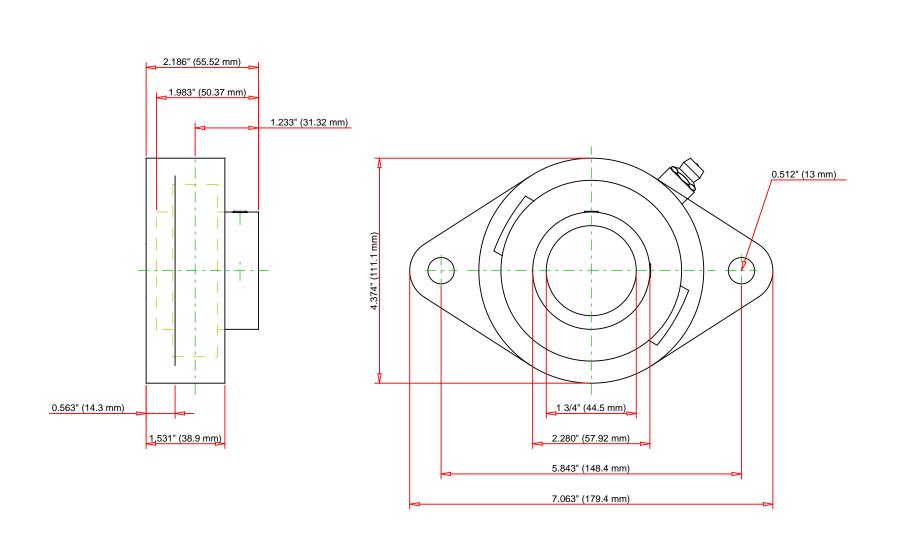

|                                                                                                                                                     | Bearing Number                 | GY1112KRRB SGT |         | ਯ ₪ ና ሪና \ / ሪና <i>የ</i> አሪና ቪኒና \ና የ |
|-----------------------------------------------------------------------------------------------------------------------------------------------------|--------------------------------|----------------|---------|---------------------------------------|
|                                                                                                                                                     | Load Ratings - C <sub>r</sub>  | 8150 lbf       | 36000 N |                                       |
|                                                                                                                                                     | Load Ratings - C <sub>0r</sub> | 4500 lbf       | 20000 N |                                       |
|                                                                                                                                                     | Weight                         | lb             | kg      | THE TIMKEN COMPANY                    |
|                                                                                                                                                     | Bolt Size                      | M8x1.25        |         | NORTH CANTON, OHIO USA                |
| Every reasonable effort has been made to ensure the accuracy of the information contained in this writing, but no liability is accepted for errors. |                                |                |         |                                       |

YCJT 1 3/4 SGT
Fafnir® Two-Bolt Flanged Units Setscrew Locking

S,

FOR DISCUSSION ONLY

Every reasonable effort has been made to ensure the accuracy of the information contained in this writing, but no liability is accepted for emissions or for any other reason.