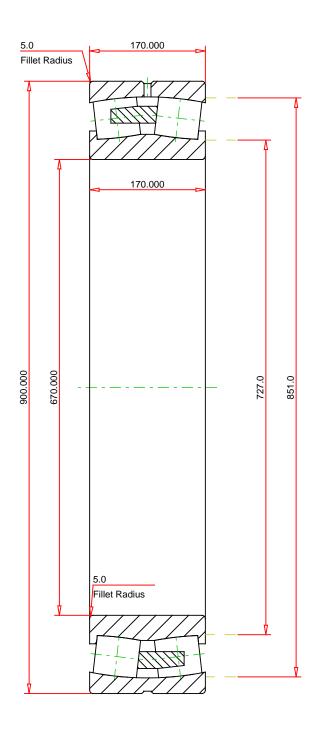

## METRIC UNITS

| Number of Rollers Per Row | 37    |    | Γ |
|---------------------------|-------|----|---|
| ISO Factor e              | 0.16  |    |   |
| ISO Factor Y0             | 4.06  |    |   |
| ISO Factor Y1             | 4.15  |    |   |
| ISO Factor Y2             | 6.18  |    |   |
| Bearing Weight            | 306.7 | kg |   |
| Cage Type                 | YMB   |    |   |
| Cage Material             | Brass | ı  | Γ |
|                           |       |    |   |
|                           |       |    |   |

## THE TIMKEN COMPANY NORTH CANTON, OHIO USA

239/670YMBW509C08 SRB ASSEMBLY

Dynamic Radial Rating (Two Rows) Static Radial Rating 5100000 11000000

Ν

no **r** 

FOR DISCUSSION ONLY

Every reasonable effort has been made to ensure the accuracy of the information contained in this writing, but no liability is accepted for errors, omissions or for any other reason.