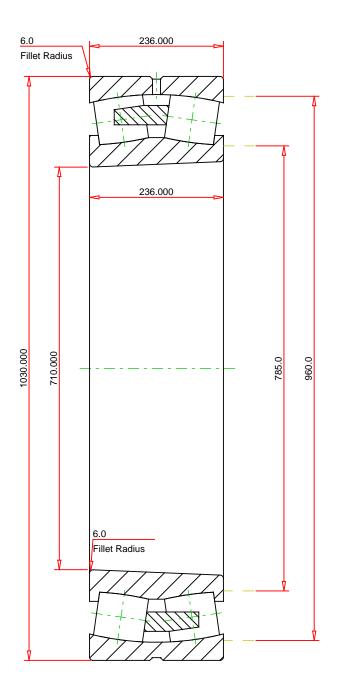

## **METRIC UNITS**

| Number of Rollers Per Row | 29    |    |
|---------------------------|-------|----|
| ISO Factor e              | 0.21  |    |
| ISO Factor Y0             | 3.19  |    |
| ISO Factor Y1             | 3.26  |    |
| ISO Factor Y2             | 4.86  |    |
| Bearing Weight            | 658.8 | kg |
| Cage Type                 | YMB   |    |
| Cage Material             | Brass |    |
| Bore Taper                | 1/12  |    |
|                           |       |    |

## THE TIMKEN COMPANY NORTH CANTON, OHIO USA

230/710KYMBW507C08C3 SRB ASSEMBLY

Dynamic Radial Rating (Two Rows) Static Radial Rating

8370000 16700000

Ν

Every reasonable effort has been made to ensure the accuracy of the information contained in this writing, but no liability is accepted for errors, omissions or for any other reason.