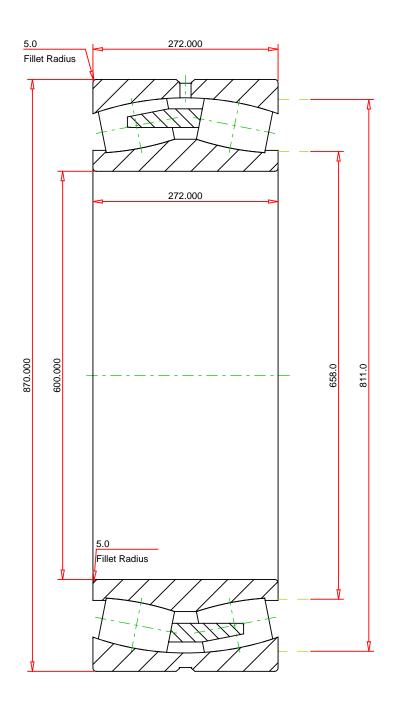

## METRIC UNITS

| Number of Rollers Per Row | 29    |    |   |
|---------------------------|-------|----|---|
| ISO Factor e              | 0.28  |    |   |
| ISO Factor Y0             | 2.39  |    |   |
| ISO Factor Y1             | 2.44  |    |   |
| ISO Factor Y2             | 3.64  |    |   |
| Bearing Weight            | 538.9 | kg |   |
| Cage Type                 | YMB   |    |   |
| Cage Material             | Brass | Ī  | _ |
|                           |       |    |   |
|                           |       |    |   |
|                           |       |    |   |

## THE TIMKEN COMPANY NORTH CANTON, OHIO USA

240/600YMBW33W45AC3 SRB ASSEMBLY

Dynamic Radial Rating (Two Rows) Static Radial Rating 8040000 16800000

Ν

no F

FOR DISCUSSION ONLY

Every reasonable effort has been made to ensure the accuracy of the information contained in this writing, but no liability is accepted for errors, omissions or for any other reason.