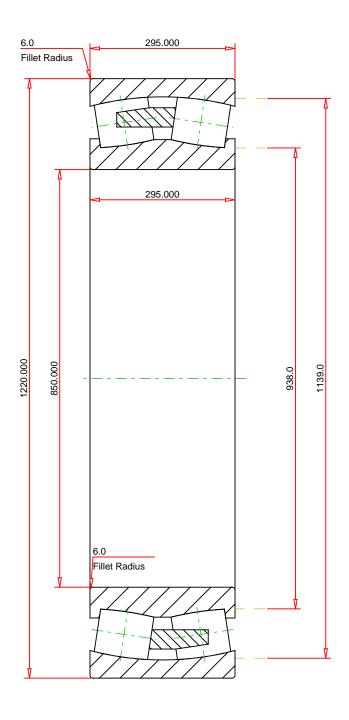

## SRB ASSEMBLY

230/850YMBW45AW876AC2

THE TIMKEN COMPANY NORTH CANTON, OHIO USA

Dynamic Radial Rating (Two Rows) Static Radial Rating 11100000 23000000

Ν

Every reasonable effort has been made to ensure the accuracy of the information contained in this writing, but no liability is accepted for errors, omissions or for any other reason.