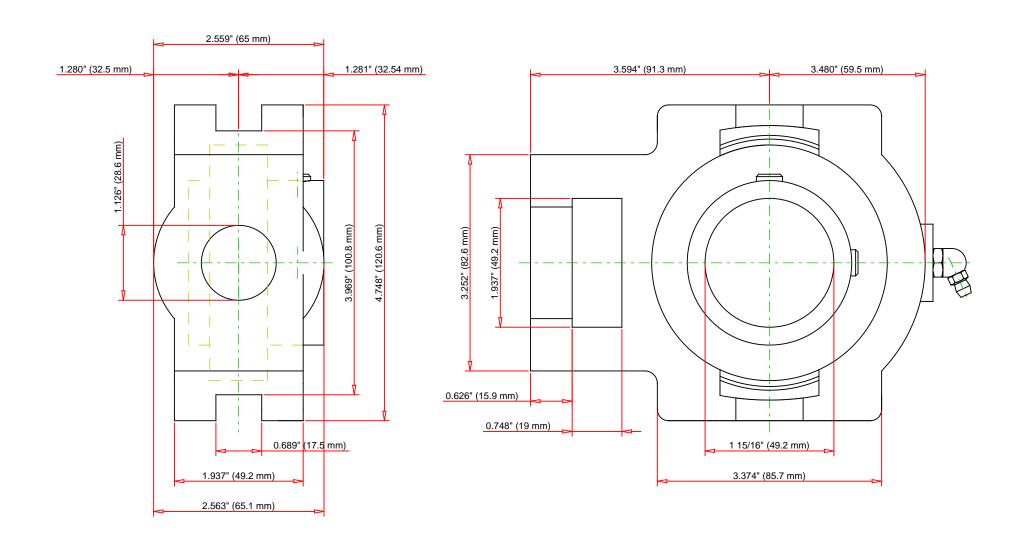

|   | Bearing Number                 | GY1115KRRB SGT |     |       | ┎╸╝╏╏╏<br>┎╸╝╏╏╏<br>┎ |                        |  |
|---|--------------------------------|----------------|-----|-------|-----------------------|------------------------|--|
|   | Load Ratings - C <sub>r</sub>  | 8800           | lbf | 39000 | N                     |                        |  |
|   | Load Ratings - C <sub>0r</sub> | 5100           | lbf | 22700 | Ν                     |                        |  |
|   | Weight                         | 24.3           | lb  | 11    | kg                    | THE TIMKEN COMPANY     |  |
|   | Bolt Size                      | M10x1.5        |     |       |                       | NORTH CANTON, OHIO USA |  |
| ٠ |                                |                |     |       |                       |                        |  |

YTU SGT 1 15/16

Fafnir® Take-Up Units Setscrew Locking

Every reasonable effort has been made to ensure the accuracy of the information contained in this writing, but no liability is accepted for errors, omissions or for any other reason.