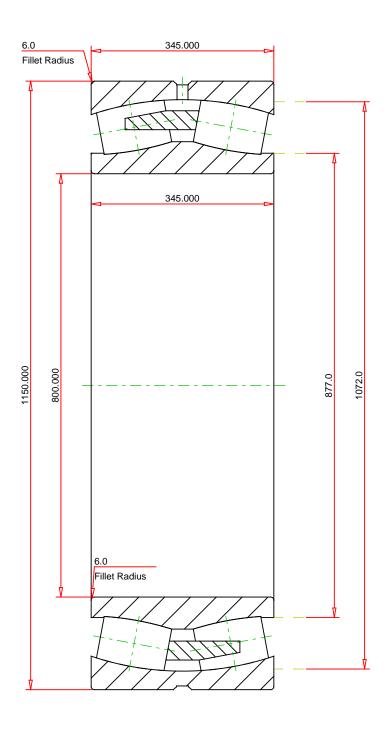

## **METRIC UNITS**

| Number of Rollers Per Row | 30     |    | Γ |
|---------------------------|--------|----|---|
| ISO Factor e              | 0.26   |    |   |
| ISO Factor Y0             | 2.50   |    |   |
| ISO Factor Y1             | 2.55   |    |   |
| ISO Factor Y2             | 3.80   |    |   |
| Bearing Weight            | 1181.1 | kg |   |
| Cage Type                 | YMD    |    |   |
| Cage Material             | Brass  |    | Γ |
|                           |        |    |   |

## THE TIMKEN COMPANY NORTH CANTON, OHIO USA

240/800YMDW507C08C2 SRB ASSEMBLY

Dynamic Radial Rating (Two Rows) Static Radial Rating 13000000 28600000

Ν

no E

FOR DISCUSSION ONLY

Every reasonable effort has been made to ensure the accuracy of the information contained in this writing, but no liability is accepted for errors, omissions or for any other reason.