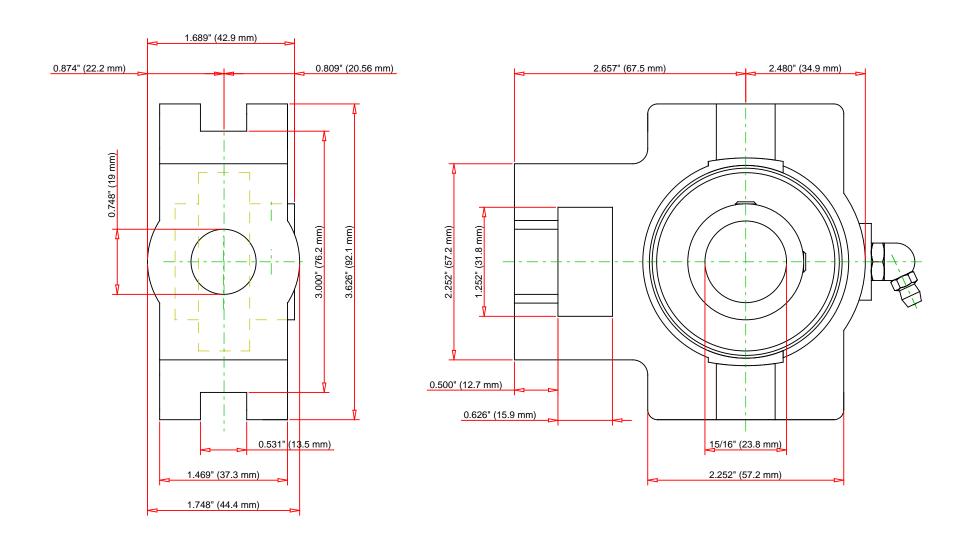

|  | Bearing Number                 | GY1015KRRB SGT |     |       |    | [ [                                   |
|--|--------------------------------|----------------|-----|-------|----|---------------------------------------|
|  | Load Ratings - C <sub>r</sub>  | 3550           | lbf | 15800 | N  | ֓֓֓֓֓֓֓֓֓֓֓֓֓֓֓֓֓֓֓֓֓֓֓֓֓֓֓֓֓֓֓֓֓֓֓֓֓ |
|  | Load Ratings - C <sub>0r</sub> | 1730           | lbf | 7700  | N  |                                       |
|  | Weight                         | 24.3           | lb  | 11    | kg | THE '                                 |
|  | Bolt Size                      | M6x1           |     |       |    | NORT                                  |

THE TIMKEN COMPANY
NORTH CANTON, OHIO USA

YTU SGT 15/16

Fafnir® Take-Up Units Setscrew Locking

Every reasonable effort has been made to ensure the accuracy of the information contained in this writing, but no liability is accepted for errors, omissions or for any other reason.