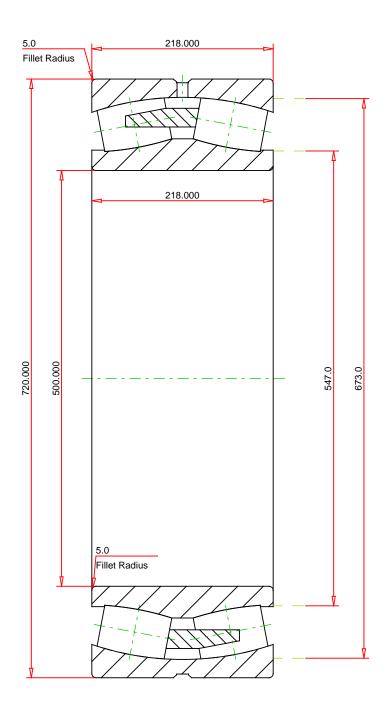

## **METRIC UNITS**

240/500YMBW33W45A SRB ASSEMBLY

| Number of Rollers Per Row | 29    |    |
|---------------------------|-------|----|
| ISO Factor e              | 0.27  |    |
| ISO Factor Y0             | 2.45  |    |
| ISO Factor Y1             | 2.51  |    |
| ISO Factor Y2             | 3.74  |    |
| Bearing Weight            | 290.8 | kg |
| Cage Type                 | YMB   |    |
| Cage Material             | Brass |    |
|                           |       |    |