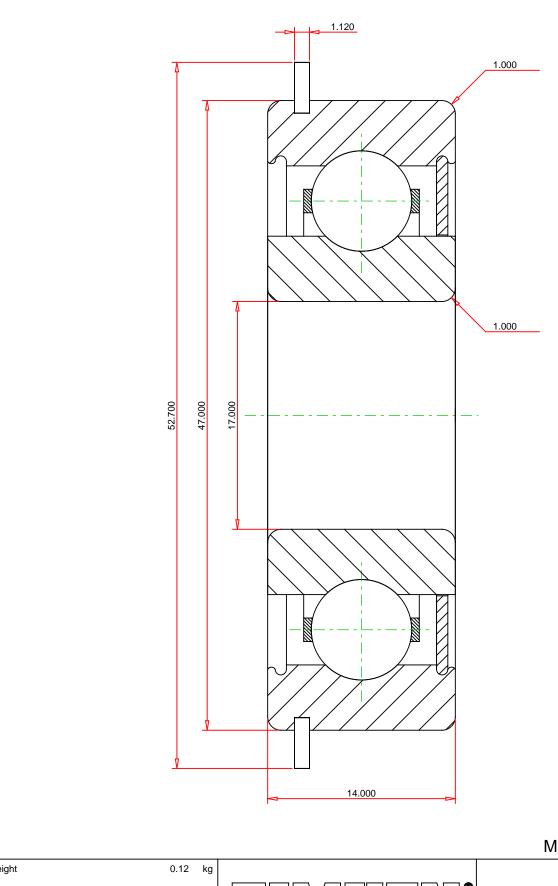

## <u>Specifications</u> | <u>Dimensions</u> | <u>Basic Load Ratings</u> | <u>Factors</u>

| Specifications – |              |                           |  |  |
|------------------|--------------|---------------------------|--|--|
|                  | Clearance    | C0 (Normal)               |  |  |
|                  | Bore Size d  | 17 mm                     |  |  |
|                  | Features     | One Shield With Snap Ring |  |  |
|                  | Bearing Type | Standard DGBB             |  |  |
|                  | Weight       | 0.120 Kg                  |  |  |

| Din | Dimensions -         |           |  |
|-----|----------------------|-----------|--|
|     | Outside Diameter D   | 47.000 mm |  |
|     | Outside Ring Width B | 14.000 mm |  |
|     |                      |           |  |

| Radius Rs min             | 1.000 mm  |
|---------------------------|-----------|
| Snap Ring Diameter D2 max | 52.700 mm |
| Snap Ring Width f max     | 1.120 mm  |

| Basic Load Ratings – |                          |         |  |
|----------------------|--------------------------|---------|--|
|                      | Cr - Dynamic Load Rating | 13.6 kN |  |
|                      | C0r - Static Load Rating | 6.6 kN  |  |
|                      |                          |         |  |