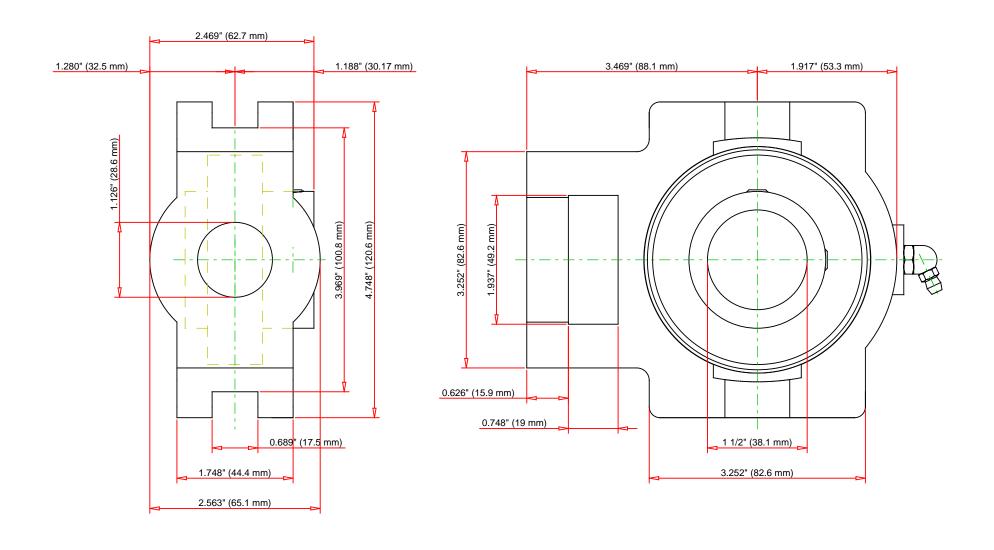

| Bearing Number                 | GY1108KRRB SGT |          |    | ┎╗┰┰╴/┰┰ <i>╋</i> ╱╌╗┰╲┰● |
|--------------------------------|----------------|----------|----|---------------------------|
| Load Ratings - C <sub>r</sub>  | 8150 II        | of 36000 | N  |                           |
| Load Ratings - C <sub>0r</sub> | 4400 II        | of 19600 | N  |                           |
| Weight                         | 24.3           | b 11     | kg | THE TIMKEN COMPANY        |
| Bolt Size                      | M8x1.25        |          |    | NORTH CANTON, OHIO USA    |

YTU SGT 1 1/2

Fafnir® Take-Up Units Setscrew Locking

Every reasonable effort has been made to ensure the accuracy of the information contained in this writing, but no liability is accepted for errors, omissions or for any other reason.