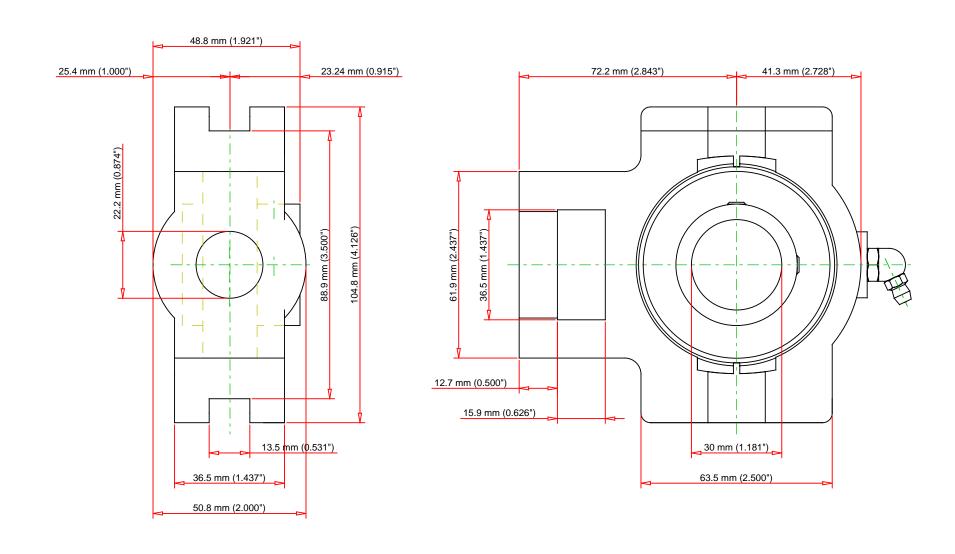

| Bearing Number                 | GYE30KRR | B SGT |       |    | ਯਹਮਰਮ / ਰਮਲੇਟਮ ਹੁਮ \ਮਰ• |
|--------------------------------|----------|-------|-------|----|-------------------------|
| Load Ratings - C <sub>r</sub>  | 4800     | lbf   | 21600 | N  |                         |
| Load Ratings - C <sub>0r</sub> | 2500     | lbf   | 11000 | N  |                         |
| Weight                         | 24.3     | lb    | 11    | kg | THE TIMKEN COMPANY      |
| Bolt Size                      | M6x1     |       |       |    | NORTH CANTON, OHIO USA  |

YTU SGT 30

Fafnir® Take-Up Units Setscrew Locking

Every reasonable effort has been made to ensure the accuracy of the information contained in this writing, but no liability is accepted for errors, omissions or for any other reason.