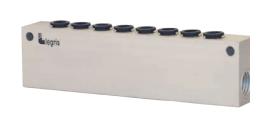

# **Legris Modular Manifolds**

#### manifold with push-to-connect ports

| OD NPT S | NPT Size      | ize Number of Outlets | Dimensions |      |      |      | Part # | Price/E  |          |
|----------|---------------|-----------------------|------------|------|------|------|--------|----------|----------|
| OD       | OD   NFT Size |                       | Α          | В    | С    | D    | Е      | rail#    | FIICE/E  |
| 1/4"     | 1/4"          | 8                     | .55        | 1.30 | 4.92 | 4.53 | .50    | 33155614 | \$108.55 |