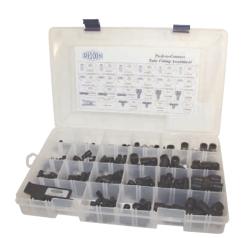

## **Push-In Fitting Kit**

#### Features:

- kit includes plastic case with threaded connectors, threaded elbows and several tube to tube connector configurations found on pages 189-191
- a tubing cutter is also included

| Part # | Price/E   |
|--------|-----------|
| TFK    | \$1159.00 |

### Kit contains the following parts:

|          |     | 31                         |  |  |  |  |
|----------|-----|----------------------------|--|--|--|--|
| Part #   | Qty | Description                |  |  |  |  |
| 31755311 | 10  | tube to male NPT connector |  |  |  |  |
| 31750411 | 10  | tube to male NPT connector |  |  |  |  |
| 31755611 | 10  | tube to male NPT connector |  |  |  |  |
| 31755614 | 10  | tube to male NPT connector |  |  |  |  |
| 31756014 | 5   | tube to male NPT connector |  |  |  |  |
| 31756018 | 5   | tube to male NPT connector |  |  |  |  |
| 31090411 | 10  | tube to male NPT elbow     |  |  |  |  |
| 31095611 | 10  | tube to male NPT elbow     |  |  |  |  |
| 31095614 | 10  | tube to male NPT elbow     |  |  |  |  |
| 31096011 | 5   | tube to male NPT elbow     |  |  |  |  |
| 31096014 | 5   | tube to male NPT elbow     |  |  |  |  |
| 31096018 | 5   | tube to male NPT elbow     |  |  |  |  |
| 31060400 | 10  | tube to tube union         |  |  |  |  |
| 31065600 | 10  | tube to tube union         |  |  |  |  |
| 31066000 | 5   | tube to tube union         |  |  |  |  |
| 31400400 | 10  | Y connector                |  |  |  |  |
| 31405600 | 10  | Y connector                |  |  |  |  |
| 31406000 | 5   | Y connector                |  |  |  |  |
| 31040400 | 10  | tube to tube union tee     |  |  |  |  |
| 31045600 | 5   | tube to tube union tee     |  |  |  |  |
| 31046000 | 5   | tube to tube union tee     |  |  |  |  |
| 30007100 | 1   | tubing cutter              |  |  |  |  |
|          |     |                            |  |  |  |  |