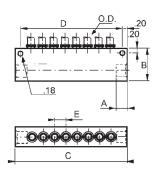

#### manifold with push-to-connect ports

| OD NPT S | NPT Size      | ize Number of Outlets | Dimensions |      |      |      | Part # | Price/E  |          |
|----------|---------------|-----------------------|------------|------|------|------|--------|----------|----------|
| OD       | OD   NFT Size |                       | Α          | В    | С    | D    | Е      | rail#    | FIICE/E  |
| 1/4"     | 1/4"          | 8                     | .55        | 1.30 | 4.92 | 4.53 | .50    | 33155614 | \$108.55 |