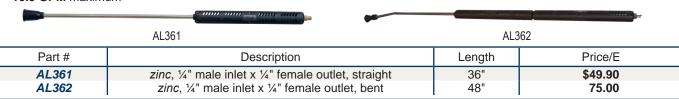

## **Vented Grip Lances**

#### Features:

- for use with HPSG, HPSGC, HPSGHD and HPSGW
- for hot water
- maximum operating pressure: 5000 PSI
- maximum temperature: 300°F
- 10.5 GPM maximum