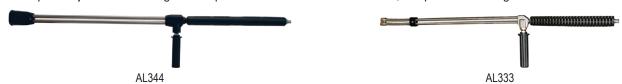

# **Dual Spray Lances**

#### Features:

- for use with HPSG, HPSGC, HPSGHD and HPSGW
- for soap and water
- maximum temperature: 300°F
- 10.5 GPM
- requires 1 high pressure nozzle and 1 soap nozzle (pg. 329)
- Allows quick adjustment from high to low pressure with a twist of the handle; low pressure setting allows for use of soap.

| Part # | Description                                                  | Length | Max. Operating PSI | Price/E  |
|--------|--------------------------------------------------------------|--------|--------------------|----------|
| AL333  | zinc, ¼" male inlet 2 each ¼" female outlets                 | 40"    | 3,650              | \$136.50 |
| AL344  | stainless steel, 1/4" male inlet, 2 each 1/4" female outlets | 40"    | 4,000              | 186.15   |