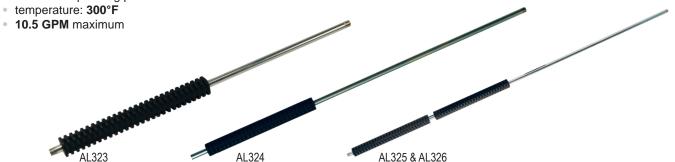

### **Molded Grip Extensions**

#### **Features**

- for use with HPSG, HPSGC, HPSGHD and HPSGW
- maximum operating pressure: 5000 PSI

| Part #  | Description                                                     | Length | Price/E |
|---------|-----------------------------------------------------------------|--------|---------|
| AL323XX | zinc, ¼" male inlet x ¼" male outlet                            | 24"    | \$21.55 |
| AL324XX | zinc, 1/4" male inlet x 1/4" male outlet, 4" space from the end | 36"    | 25.05   |
| AL325XX | zinc, 1/4" male inlet x 1/4" male outlet, 2 grips               | 48"    | 43.75   |
| AL326XX | zinc, 1/4" male inlet x 1/4" male outlet, 2 grips               | 59"    | 48.70   |